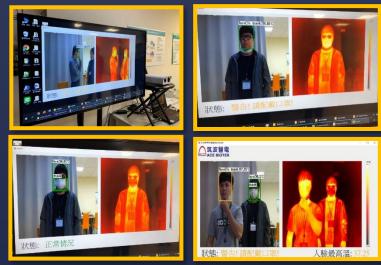

## AI IR / Visible Light for temp screening system

At the same time with IR real-time body temperature, high resolution and mask automatic identification dual-system screening function equipment, rare in the market. Let us know if you have any questions or orders assists needed .

**Situation Map** 

Demo

TEL: 03-5500909 ext.3409 service@acebiotek.com www.acebiotek.com No. 66, Shengyi 2nd Rd., Zhubei City, Hsinchu County 302, Taiwan (Hsinchu Biomedical Science Park)